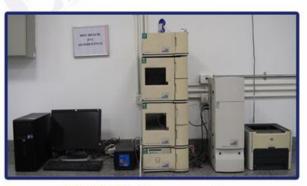

Water Distiller

TAS.

LC-MS/MS

Cooling Centrifuge UV Spectrophotometer

### **Clinical Unit**

Deep Freezer -80

fuming hood

**Electronic Balance** 

Vacuum Concentrator

Volunteer's Room

**HPLC Apparatus**