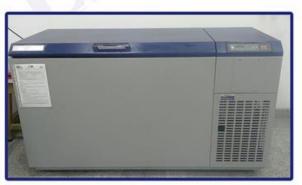

### **Clinical Unit**

Deep Freezer -80

fuming hood

**Electronic Balance** 

Vacuum Concentrator

Volunteer's Room

**HPLC Apparatus**