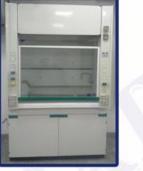

### **Clinical Unit**

Deep Freezer -80

fuming hood

**Electronic Balance** 

Vacuum Concentrator

Volunteer's Room

**HPLC Apparatus**