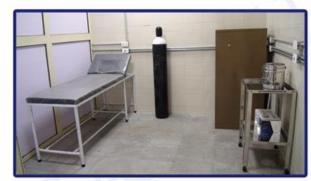

### **Clinical Unit**

Deep Freezer -80

fuming hood

**Electronic Balance** 

Vacuum Concentrator

Volunteer's Room

**HPLC Apparatus**