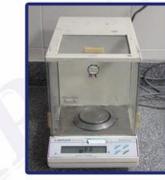

### **Clinical Unit**

Deep Freezer -80

fuming hood

**Electronic Balance** 

Vacuum Concentrator

Volunteer's Room

**HPLC Apparatus**