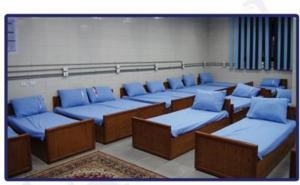

### **Clinical Unit**

Deep Freezer -80

fuming hood

**Electronic Balance** 

Vacuum Concentrator

Volunteer's Room

**HPLC Apparatus**