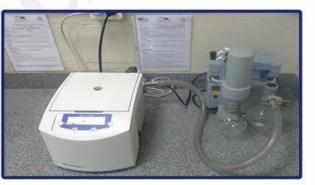

Water Distiller

TAS.

LC-MS/MS

Cooling Centrifuge UV Spectrophotometer

### **Clinical Unit**

Deep Freezer -80

fuming hood

**Electronic Balance** 

Vacuum Concentrator

Volunteer's Room

**HPLC Apparatus**